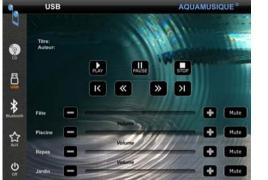

## USB

Terminate

Insert USB flash drive with audio file The volume functions will be displayed on the tablet screen The tracking function will be displayed on the tablet

screen

The speaker will play the song chosen

Press the off icon shown on the side bar

of the mobile tablet or fix bar tablet