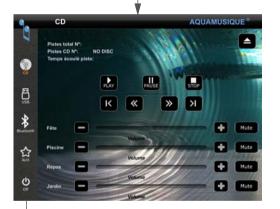

## CD

ilnsert CD The volume functions will be displayed on the tablet screen The tracking function will be displayed on the tablet screen The speaker will play the song chosen

Terminate Press the off icon shown on the side bar of the mobile tablet or fix bar tablet