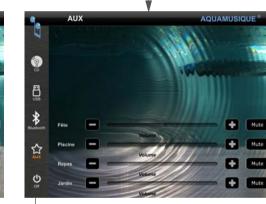

Terminate Press the off icon shown on the side bar of the mobile tablet or fix bar tablet

AUX

## Aux. - Auxiliaire

auxiliary music source Connect a new source (tablet, smartphone, etc...) by inserting the mini-jack on the input of the device

Terminate Press the off icon shown on the side bar of the mobile tablet or fix bar tablet