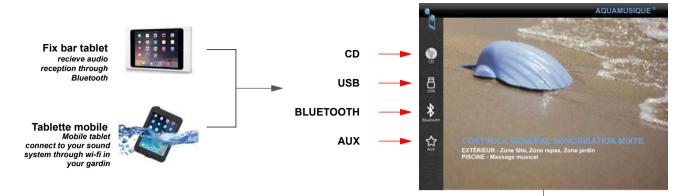

Choose a source with the tablet The system will automatically display the control source on the screen

CD

USB

## USB

Terminate

Insert USB flash drive with audio file The volume functions will be displayed on the tablet screen The tracking function will be displayed on the tablet

screen

The speaker will play the song chosen

## Bluetooth

8

\*

☆

C

Bluetooti

PLAY

к

Terminate Press the off icon shown on the side bar of the mobile tablet or fix bar tablet

AUX

## Aux. - Auxiliaire

auxiliary music source Connect a new source (tablet, smartphone, etc...) by inserting the mini-jack on the input of the device

Terminate Press the off icon shown on the side bar of the mobile tablet or fix bar tablet